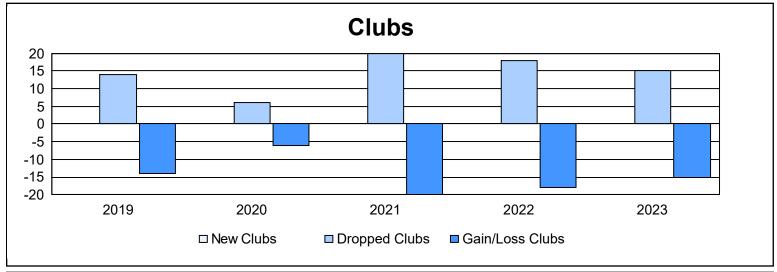

| Year      | New<br>Clubs | Dropped<br>Clubs | Gain/<br>Loss<br>Clubs | New<br>Members | Charter<br>Members | Reinstate<br>Members | Transfer<br>Members | Total<br>Member<br>Added | Total<br>Members<br>Dropped | Gain/<br>Loss<br>Members |
|-----------|--------------|------------------|------------------------|----------------|--------------------|----------------------|---------------------|--------------------------|-----------------------------|--------------------------|
| 2018-2019 | 0            | 14               | -14                    | 494            | 5                  | 15                   | 81                  | 595                      | 952                         | -357                     |
| 2019-2020 | 0            | 6                | -6                     | 388            | 6                  | 15                   | 62                  | 471                      | 696                         | -225                     |
| 2020-2021 | 0            | 20               | -20                    | 244            | 19                 | 14                   | 35                  | 312                      | 869                         | -557                     |
| 2021-2022 | 0            | 18               | -18                    | 372            | 16                 | 7                    | 55                  | 450                      | 1,167                       | -717                     |
| 2022-2023 | 0            | 15               | -15                    | 506            | 4                  | 38                   | 24                  | 572                      | 972                         | -400                     |
| Average   | 0            | 15               | -15                    | 401            | 10                 | 18                   | 51                  | 480                      | 931                         | -451                     |