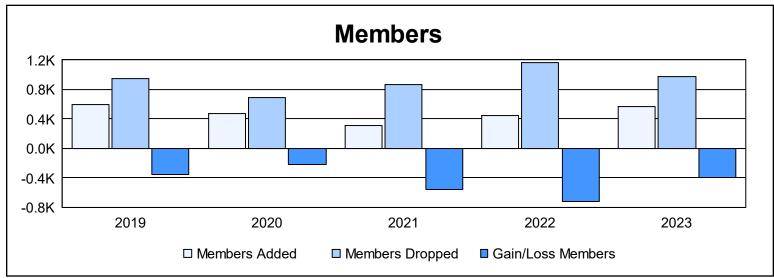

| Year      | New<br>Clubs | Dropped<br>Clubs | Gain/<br>Loss<br>Clubs | New<br>Members | Charter<br>Members | Reinstate<br>Members | Transfer<br>Members | Total<br>Member<br>Added | Total<br>Members<br>Dropped | Gain/<br>Loss<br>Members |
|-----------|--------------|------------------|------------------------|----------------|--------------------|----------------------|---------------------|--------------------------|-----------------------------|--------------------------|
| 2018-2019 | 0            | 14               | -14                    | 494            | 5                  | 15                   | 81                  | 595                      | 952                         | -357                     |
| 2019-2020 | 0            | 6                | -6                     | 388            | 6                  | 15                   | 62                  | 471                      | 696                         | -225                     |
| 2020-2021 | 0            | 20               | -20                    | 244            | 19                 | 14                   | 35                  | 312                      | 869                         | -557                     |
| 2021-2022 | 0            | 18               | -18                    | 372            | 16                 | 7                    | 55                  | 450                      | 1,167                       | -717                     |
| 2022-2023 | 0            | 15               | -15                    | 506            | 4                  | 38                   | 24                  | 572                      | 972                         | -400                     |
| Average   | 0            | 15               | -15                    | 401            | 10                 | 18                   | 51                  | 480                      | 931                         | -451                     |